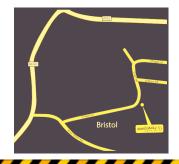

## ABSOLUTELY KARTING BRISTOL

14 Chapel Ln, Speedwell, Bristol, BS5 7EY

## From M32 South Bound:

Exit at junction 2. At the roundabout, take first exit onto B4469. Stay in the left hand lane onto A432, Fishponds Road. At the next set of traffic lights stay in the right hand lane and follow signs towards Fishponds Trading estate. Take the second left after the bridge onto Rose Green Road. Chapel Lane is on the left