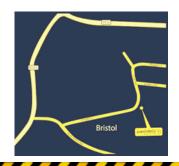

## BRISTOL

14 Chapel Ln, Speedwell, Bristol, BS5 7EY

## From M32 South Bound:

Exit at junction 2. At the roundabout, take first exit onto B4469. Stay in the left hand lane onto A432, Fishponds Road. At the next set of traffic lights stay in the right hand lane and follow signs towards Fishponds Trading estate. Take the second left after the bridge onto Rose Green Road. Chapel Lane is on the left.